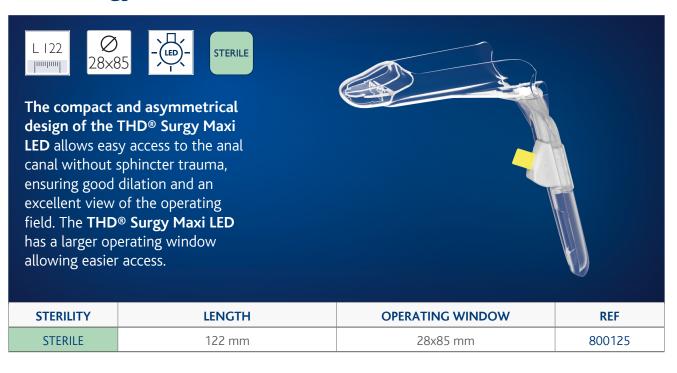

t between the electrosurgical unit and a metal retractor.

This single-use system eliminates the risk of crosscontamination and the need for re-sterilization, which reduces the number of feasible procedures that can be performed.



# **THD® SURGY**

### **THD® Surgy Mini LED**



The compact and asymmetrical design of the THD® Surgy Mini LED allows easy access to the anal canal without sphincter trauma, ensuring good dilation and an excellent view of the operating field. The THD® Surgy Mini LED is recommended for patients with a narrow anal canal.



| STERILITY   | LENGTH | OPERATING WINDOW | REF    |
|-------------|--------|------------------|--------|
| STERILE     | 122 mm | 23x85 mm         | 800124 |
| NON STERILE | 122 mm | 23x85 mm         | 800108 |

### **THD® Surgy Maxi LED**



# **THD® LIGHT-SCOPE PROCTO HRA**

# **THD® Light-Scope Procto HRA**

The THD® Light-Scope Procto HRA is a single-use device used for high resolution proctoscopy exams where inspection of the anal canal and margin are not viewed directly, but by magnification through a high resolution camera.

The camera connection adapter allows easy connecting/disconnecting and is equipped with a guard to prevent contamination of the camera.



Early diagnosis and prevention play a fundamental role in managing anal dysplasia which leads to anal cancer.

The progression from anal dysplasia to anal cancer is slow allowing time for pre-cancerous lesions to be diagnosed and treated.

The THD<sup>®</sup> Light-Scope Procto HRA proctoscope defines a new treatment standard by allowing diagnostic biopsies and