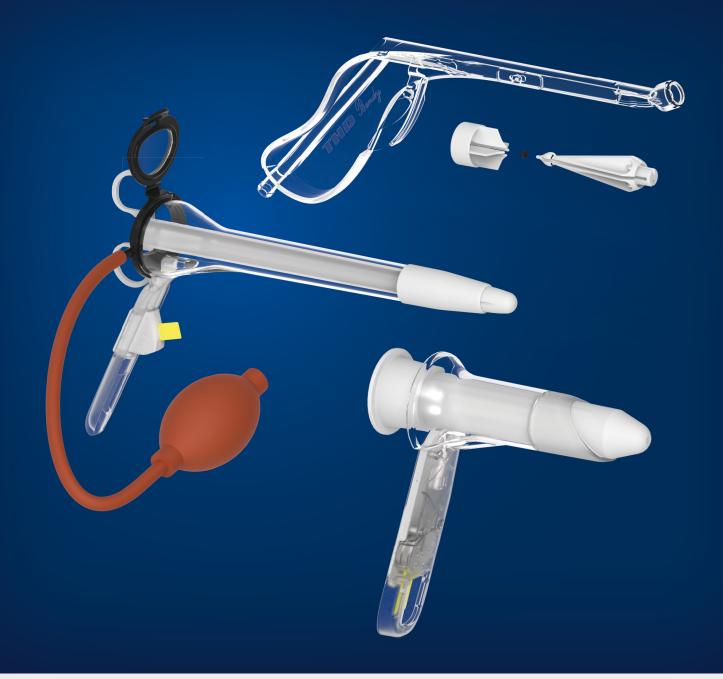

# **SELF ILLUMINATING ANOSCOPES**

# THD<sup>®</sup> Light-Scope ANO LED THD<sup>®</sup> N-Ano THD<sup>®</sup> N-Ano Maxi

The THD self illuminating anoscopes are single-use devices for inspecting the anal canal that are made of medical grade polycarbonate with a powerful built-in LED light.

The LED is activated by simply pulling out a tab, giving a clear and detailed view of the inspection area.

NON STERILE

TRUNCATED

70 mm

25 mm

800092