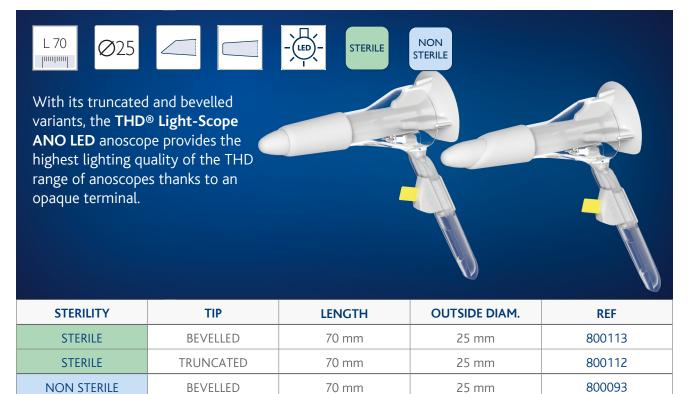

# THD<sup>®</sup> Light-Scope ANO LED THD<sup>®</sup> N-Ano THD<sup>®</sup> N-Ano Maxi

The THD self illuminating anoscopes are single-use devices for inspecting the anal canal that are made of medical grade polycarbonate with a powerful built-in LED light.

The LED is activated by simply pulling out a tab, giving a clear and detailed view of the inspection area.

NON STERILE

TRUNCATED

70 mm

25 mm

800092