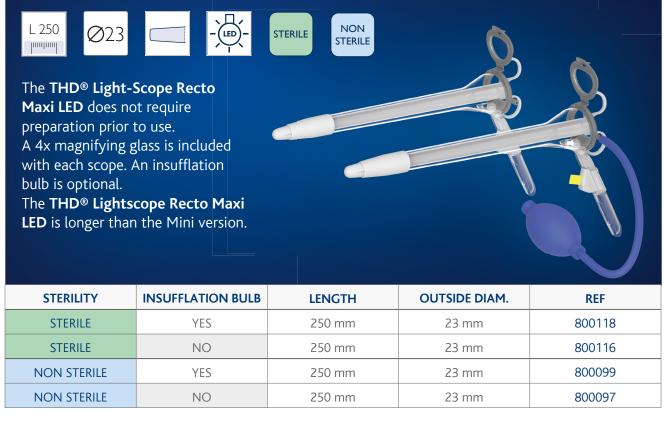

# **SELF ILLUMINATING RECTOSCOPES**

### **THD® Light-Scope Recto Mini LED**

### **THD® Light-Scope Recto Maxi LED**

## **THD® Light-Scope Recto LED MINI & MAXI**

The THD self illuminating rectoscopes are single-use devices for inspecting the anorectal canal and the distal region of the sigmoid colon.

They are made of medical-grade polycarbonate and have a powerful built-in LED light.

The LED is activated by simply pulling out a tab, giving a clear and detailed view of the inspection area.

A magnifying glass magnifies the user's view of the inspected area by 4 times (4x).