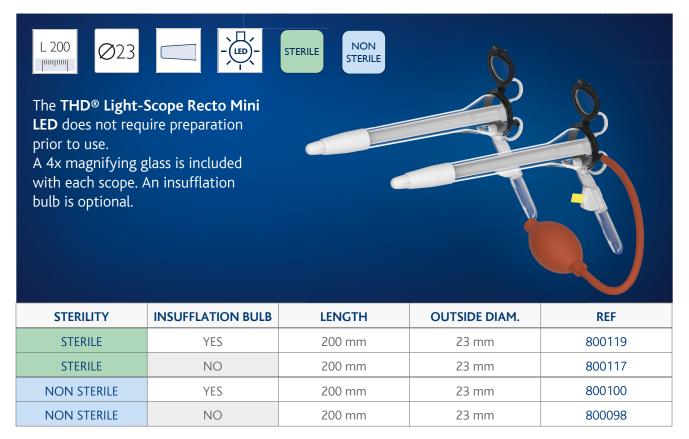

### **THD® Light-Scope Recto Mini LED**

## **THD® Light-Scope Recto LED MINI & MAXI**

The THD self illuminating rectoscopes are single-use devices for inspecting the anorectal canal and the distal region of the sigmoid colon.

They are made of medical-grade polycarbonate and have a powerful built-in LED light.

The LED is activated by simply pulling out a tab, giving a clear and detailed view of the inspection area.

A magnifying glass magnifies the user's view of the inspected area by 4 times (4x).