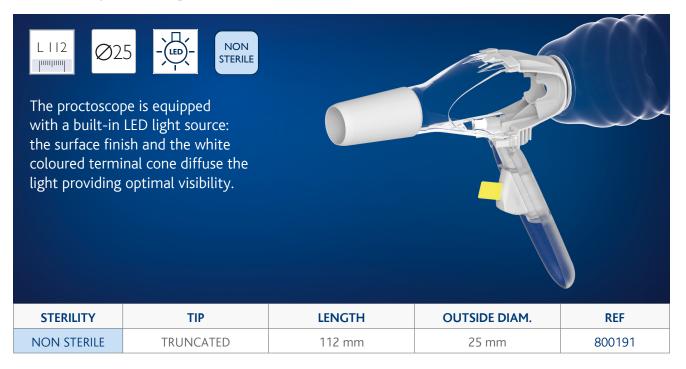

# **THD® LIGHT-SCOPE PROCTO HRA**

# **THD® Light-Scope Procto HRA**

The THD® Light-Scope Procto HRA is a single-use device used for high resolution proctoscopy exams where inspection of the anal canal and margin are not viewed directly, but by magnification through a high resolution camera.

### **THD® Light-Scope Procto HRA**