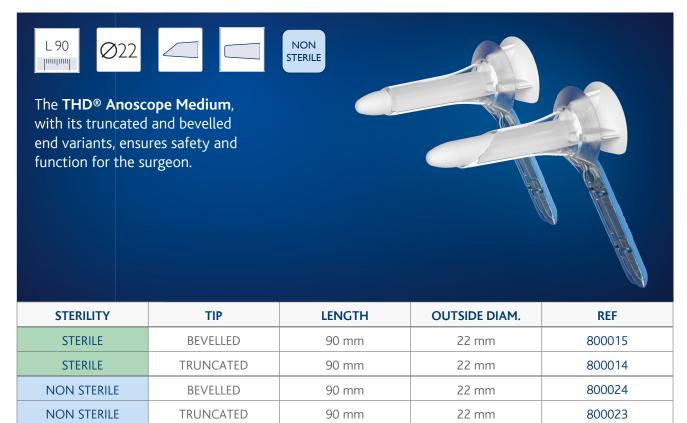

### **THD® Anoscope Medium**

# THD<sup>®</sup> Anoscope Pediatric THD<sup>®</sup> Anoscope Medium THD<sup>®</sup> Anoscope Maxi

The line of traditional anoscopes are available in different lengths and diameters, and can be easily distinguished by the practical colour coding of the handles. They are available in both bevelled and truncated versions.

This high quality material is used to obtain a highly transparent, unbreakable, smooth product with a tapered and ergonomic shape that makes it lightweight and atraumatic.

The THD<sup>®</sup> Revolution optical fibre connection provides excellent lighting and visibility.