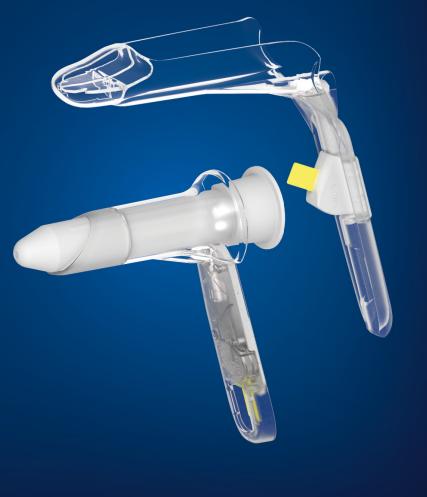

# **SELF ILLUMINATING ANOSCOPES**

### **THD® N-ANO**

### THD<sup>®</sup> N-ANO Maxi

| L 91<br>The truncated and<br>terminal variants of<br><b>N-Ano Maxi</b> anos<br>light offer the best<br>ratio of the THD r<br>The <b>THD® N-Ano</b><br>diameter than the<br>version. | of the <b>THD®</b><br>cope with LED<br>t quality/price<br>ange.<br>• <b>Maxi</b> has a larger | LINON<br>STERILE |               |        |
|-------------------------------------------------------------------------------------------------------------------------------------------------------------------------------------|-----------------------------------------------------------------------------------------------|------------------|---------------|--------|
| STERILITY                                                                                                                                                                           | TIP                                                                                           | LENGTH           | OUTSIDE DIAM. | REF    |
| NON STERILE                                                                                                                                                                         | BEVELLED                                                                                      | 91 mm            | 25.8 mm       | 800166 |
| NON STERILE                                                                                                                                                                         | TRUNCATED                                                                                     | 91 mm            | 25.8 mm       | 800165 |