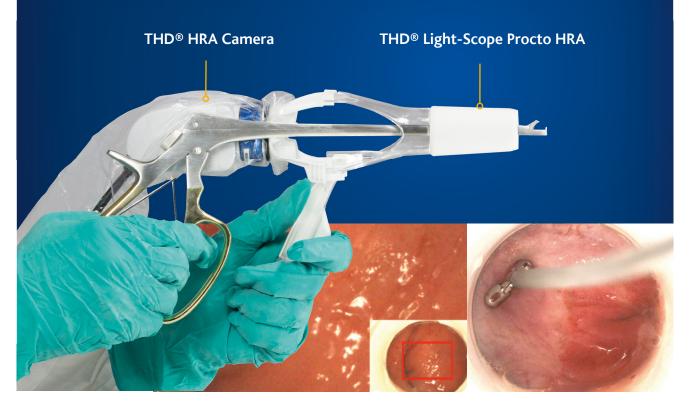

# **THD® Light-Scope Procto HRA**

The THD® Light-Scope Procto HRA is a single-use device used for high resolution proctoscopy exams where inspection of the anal canal and margin are not viewed directly, but by magnification through a high resolution camera.

The camera connection adapter allows easy connecting/disconnecting and is equipped with a guard to prevent contamination of the camera.

Early diagnosis and prevention play a fundamental role in managing anal dysplasia which leads to anal cancer.

# **THD® LIGHT-SCOPE PROCTO HRA**

The large lateral openings allow the surgeon to insert biopsy forceps, gauze, pads and ablation tips inside the proctoscope without the need to remove the camera and avoids distruption of the magnified view.