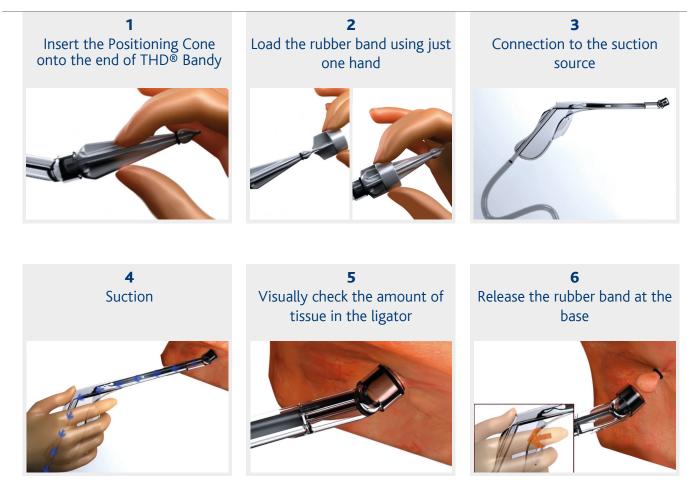

rated<br>kly and |        |
|--------------------------------------------------------------------------------------------------------------------------------------------------------------------------------------------|------------------------------------------------|--------|
| STERILITY                                                                                                                                                                                  | DEVICE LENGTH                                  | REF    |
| NON STERILE                                                                                                                                                                                | 150 mm                                         | 800079 |

## **THE BASIC STEPS**



# **SPECIFICATIONS**

| CATEGORY             | PRODUCT NAME                                                           | CODE   |
|----------------------|------------------------------------------------------------------------|--------|
|                      | THD® Light-Scope Bevelled                                              | 800093 |
|                      | THD <sup>®</sup> Light-Scope Bevelled Sterile                          | 800113 |
|                      | THD <sup>®</sup> Light-Scope Truncated                                 | 800092 |
| SELF ILLUMINATING    | THD <sup>®</sup> Light-Scope Truncated Sterile                         | 800112 |
| ANOSCOPES            | THD® N-ANO Bevelled                                                    | 800134 |
|                      | TH