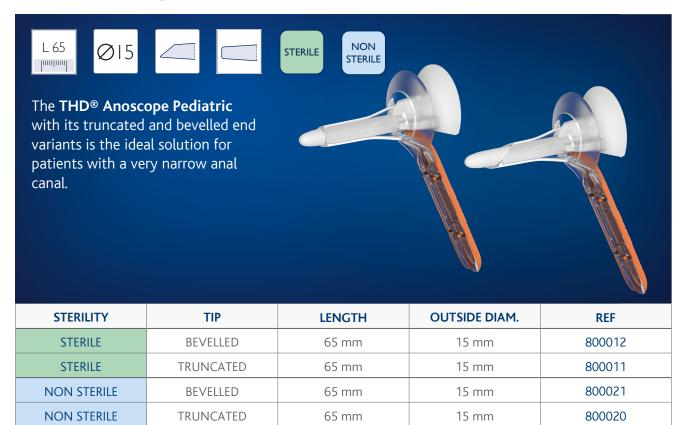

#### **THD®** Anoscope Pediatric

# THD<sup>®</sup> Anoscope Pediatric THD<sup>®</sup> Anoscope Medium THD<sup>®</sup> Anoscope Maxi

The line of traditional anoscopes are available in different lengths and diameters, and can be easily distinguished by the practical colour coding of the handles. They are available in both bevelled and truncated versions.

This high quality material is used to obtain a highly transparent, unbreakable, smooth product with a tapered and ergonomic shape that makes it lightweight and atraumatic.

The THD<sup>®</sup> Revolution optical fibre connection provides excellent lighting and visibility.