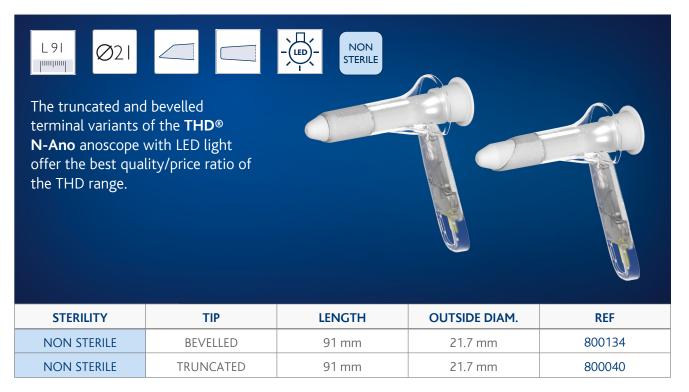

### **THD® N-ANO**

### THD<sup>®</sup> N-ANO Maxi

| L 91<br>The truncated and<br>terminal variants of<br><b>N-Ano Maxi</b> anos<br>light offer the best<br>ratio of the THD r<br>The <b>THD® N-Ano</b><br>diameter than the<br>version. | of the <b>THD®</b><br>cope with LED<br>t quality/price<br>ange.<br>• <b>Maxi</b> has a larger | LINON<br>STERILE |               |        |
|-------------------------------------------------------------------------------------------------------------------------------------------------------------------------------------|-----------------------------------------------------------------------------------------------|------------------|---------------|--------|
| STERILITY                                                                                                                                                                           | TIP                                                                                           | LENGTH           | OUTSIDE DIAM. | REF    |
| NON STERILE                                                                                                                                                                         | BEVELLED                                                                                      | 91 mm            | 25.8 mm       | 800166 |
| NON STERILE                                                                                                                                                                         | TRUNCATED                                                                                     | 91 mm            | 25.8 mm       | 800165 |