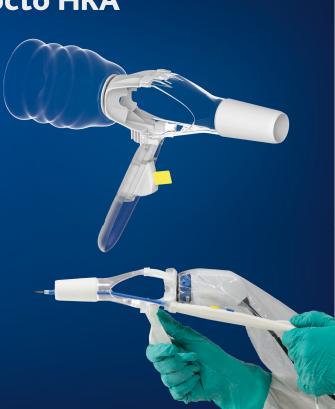

# **THD® LIGHT-SCOPE PROCTO HRA**

# **THD® Light-Scope Procto HRA**

The THD® Light-Scope Procto HRA is a single-use device used for high resolution proctoscopy exams where inspection of the anal canal and margin are not viewed directly, but by magnification through a high resolution camera.