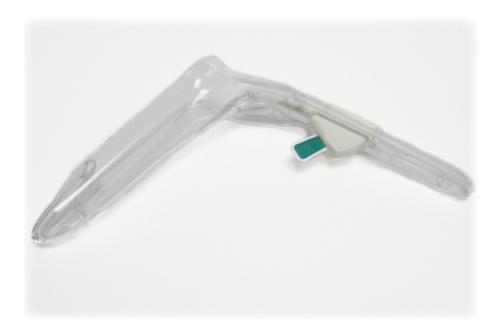

## THD SURGY Mini LightScope

The THD SURGY MINI LED anoscope is a **DISPOSABLE** medical device deemed for investigation of the anal canal.

The THD SURGY MINI LED anoscope combines in a single device a light anoscope and a powerful, fully integrated, LED light source, in order to have a clear and detailed vision of the inspection field. The THD SURGY MINI LED anoscope is ready-to-use and does not need for other tools.

## THD SURGY Mini LightScope