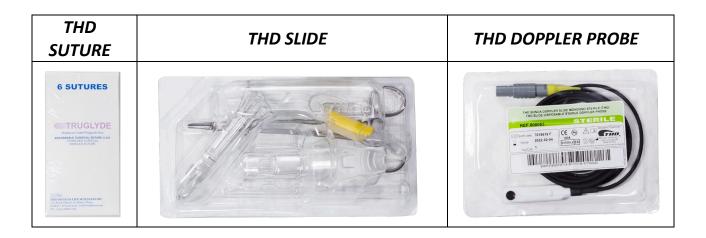

## General description

THD Slide is specifically designed for immediate use with the THD Revolution/THD Evolution doppler dearterialiser. THD Slide anoscope/proctoscope is specifically designed for improving the THD procedure while treating the higher grades of the haemorrhoidal disease. The specific shape of the anoscope/proctoscope, which includes a port for the THD Doppler Probe, allows ligation and prolapse reduction with a single tool and reduces procedure time. The THD Slide anoscope/proctoscope is made of clear, medical grade, plastic which creates, in tandem with the use of the fibre optic tip, ideal lightning of the operative field. The THD Slide anoscope/proctoscope is designed to maintain the correct tension of the anal cavity during the procedure and presents placement for the THD needle holder. The supplied doppler probe lodges into the anoscope/proctoscope and is thereby positioned with the anal mucosa for an accurate detection of the haemorrhoidal arteries. The THD Slide One box contains 10 individually packed disposable Doppler probes, which can be immediately be used without preventive cleaning and sterilisation. The box contains 10 adsorbable sutures packs (6 sutures each pack) and 10 Anal Spon haemostatic sponges.

## **Product Datasheet**

P/N 800065 - 1 P/N 800065 - 5 P/N 800065 - 10

ΕN

| THD Slide One (Sterile) |        |      |                                                                     |  |  |  |
|-------------------------|--------|------|---------------------------------------------------------------------|--|--|--|
| P/N                     |        | Q.ty | Description                                                         |  |  |  |
| 800065-10               |        | 10   | THD Slide One Kit (sterile)                                         |  |  |  |
| include                 | 710004 | 10   | THD Slide (sterile) — with 1 proctoscope, 1 needle holder, 1 pusher |  |  |  |
| include                 | 800063 | 10   | Disposable Doppler Probes (sterile)                                 |  |  |  |
| include                 | 880000 | 10   | n. 6 THD Suture (sterile)                                           |  |  |  |
| include                 | 800050 | 10   | Scrofalon Anal (sterile)                                            |  |  |  |