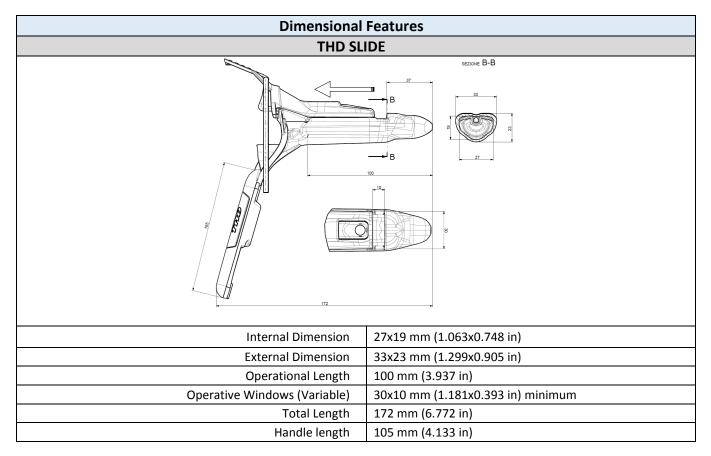

## General description

THD Slide is specifically designed for immediate use with the THD Revolution/THD Evolution doppler dearterialiser. THD Slide anoscope/proctoscope is specifically designed for improving the THD procedure while treating the higher grades of the haemorrhoidal disease. The specific shape of the anoscope/proctoscope, which includes a port for the THD Doppler Probe, allows ligation and prolapse reduction with a single tool and reduces procedure time. The THD Slide anoscope/proctoscope is made of clear, medical grade, plastic which creates, in tandem with the use of the fibre optic tip, ideal lightning of the operative field. The THD Slide anoscope/proctoscope is designed to maintain the correct tension of the anal cavity during the procedure and presents placement for the THD needle holder. The supplied doppler probe lodges into the anoscope/proctoscope and is thereby positioned with the anal mucosa for an accurate detection of the haemorrhoidal arteries. The THD Slide One box contains 10 individually packed disposable Doppler probes, which can be immediately be used without preventive cleaning and sterilisation. The box contains 10 adsorbable sutures packs (6 sutures each pack) and 10 Anal Spon haemostatic sponges.