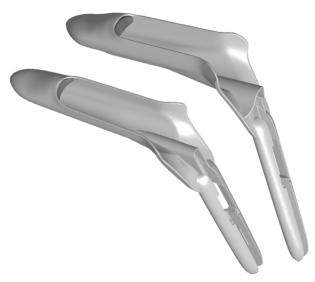

#### General description

Its compact design allows an easy access to the anus, thus a good dilation and a gentle retraction of the mucosa, without any trauma to the sphincter. The wide lateral slit allows an optimal visualisation of the anal canal and enhanced the operative field.

The asymmetrical design stretches the anal canal laterally and it avoids the prolapse of the mucosa.

THD Surgy is made with high quality transparent

is designed to be connected to an Illuminator, through the