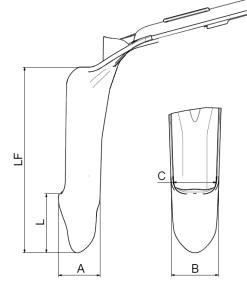

## Advantages:

- Sterile device
- Does not require preparation before use
- Eliminates the risk of cross-contamination
- Compact and easy to handle
- Mini-invasive and atraumatic

|          |                   | Surgy mini | Surgy Maxi |
|----------|-------------------|------------|------------|
| С        | Internal<br>lumen | 23 mm      | 28 mm      |
| В        | Outside dimension | 26 mm      | 31 mm      |
| А        | Outside dimension | 23 mm      | 27 mm      |
| LF       | Device<br>length  | 122 mm     | 122 mm     |
| Cx(LF-L) | Window            | 23x85 mm   | 28x85 mm   |