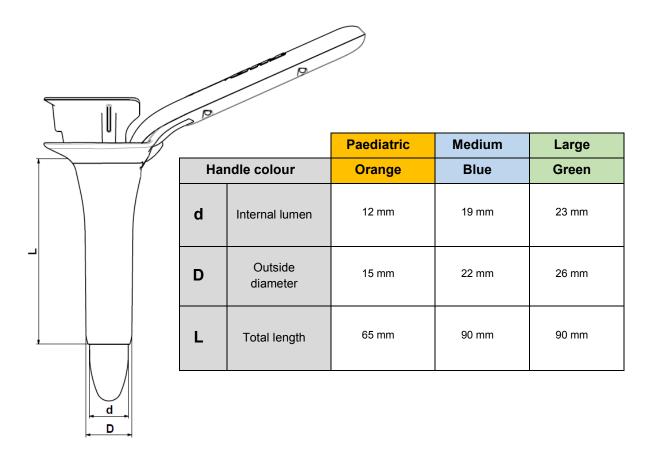

## Features

- Made of medical-grade polycarbonate
- Complies with the biocompatibility requirements established by ISO 10993
- Atraumatic insertion profile
- · Ready to use
- Class I CE device
- Individually packed in polyethylene bags in a practical "Gravity Feed" box
- Latex-free
- Complete range of diameters, lengths and openings
- Diameter quickly identifiable through the handle colour
- Compatible with the THD LED2000 illuminator and THD REVOLUTION
- Adaptable to other light sources

EN

| THD single-use diagnostic anoscope |     |                               |          |
|------------------------------------|-----|-------------------------------|----------|
| TRUNCATED                          |     |                               | BEVELLED |
| (                                  |     |                               |          |
| Code                               | Qty | Denomination                  |          |
| 800020 - 120                       | 120 | Paediatric Truncated Anoscope |          |
| 800021 - 120                       | 120 | Paediatric Bevelled Anoscope  |          |
| 800023 - 90                        | 90  | Medium Truncated Anoscope     |          |
| 800024 - 90                        | 90  | Medium Bevelled Anoscope      |          |
| 800026 - 90                        | 90  | Large Truncated Anoscope      |          |
| 800027 - 90                        | 90  | Large Bevelled Anoscope       |          |