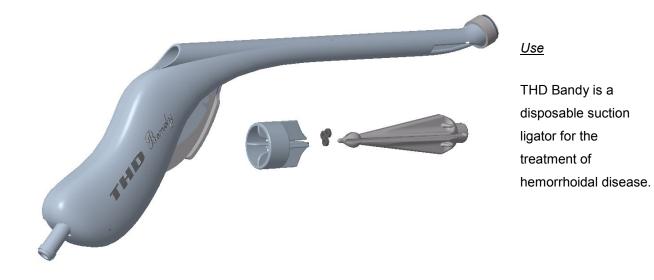

## General Description

THD Bandy is composed of an elastic suction ligator and a ring loading system, ready for use. THD Bandy connects to a suction system, to control the quantity of aspirated tissue, around which the elastic

band will be released by pulling the trigger.

The special design of the handle allows use with one hand as well as a fast and secure elastic release.