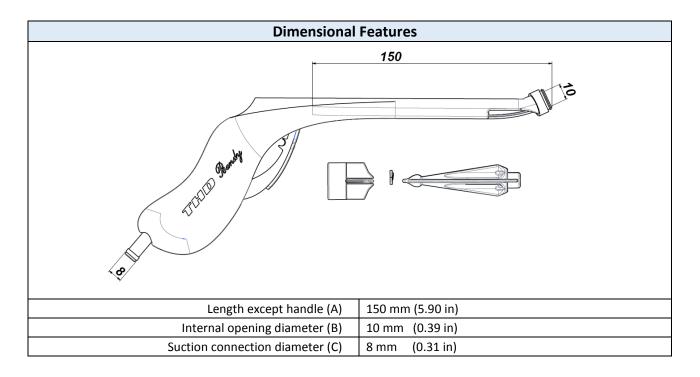

## Features

- Made of a medical grade Polycarbonate
- Complies with the biocompatibility requirements of the ISO 10993 standard
- Supplied with disposable rings
- Loading with one hand using loading cone, included
- Ready to use
- Lightweight for easy handling
- CE Class IIa
- Individually packaged
- Latex Free