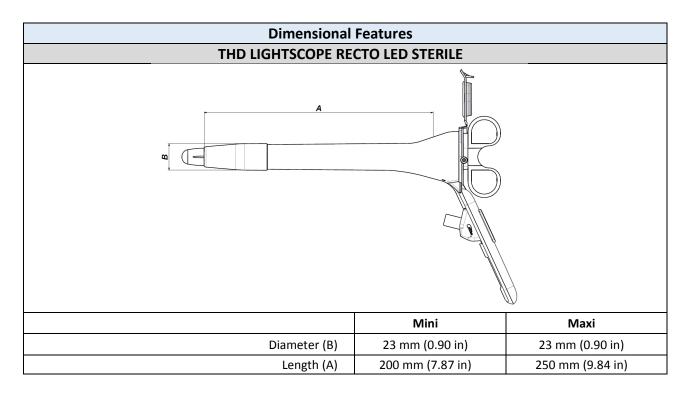

## <u>Features</u>

- Made of a medical grade Polycarbonate
- Comply with the biocompatibility requirements of the ISO 10993 standard
- Self-light, with an integrated light source
- Lens with a 4x magnification
- Two length available 200 mm and 250 mm (7.87 in and 9.84 in)
- Available also with disposable insufflator
- Ready to use
- Light (55 g/0.12 pound)
- CE Class Is
- Individually packaged
- Latex Free
- Sterilized by Ethylene Oxide