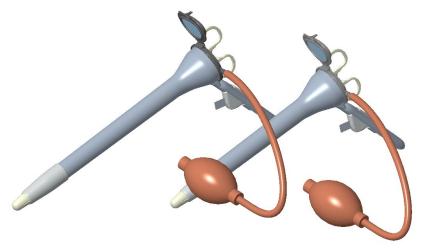

## General Description

The rectoscope THD LightScope LED combines into a single disposable

device a hand lend and an integrated powerful LED light source, in order to have a clear and detailed vision of inspection of the area.

The THD Light-Scope rectoscope is ready for use and is also available with the blowing pump included in the sales package.

## <u>Features</u>

- Made of a medical grade Polycarbonate
- Comply with the biocompatibility requirements of the ISO 10993 standard
- Self-light, with an integrated light source
- Lens with a 4x magnification
- Two length available 200 mm and 250 mm (7.87 in and 9.84 in)
- Available also with disposable insufflator
- Ready to use
- Light (55 g/0.12 pound)
- CE Class Is
- Individually packaged
- Latex Free
- Sterilized by Ethylene Oxide