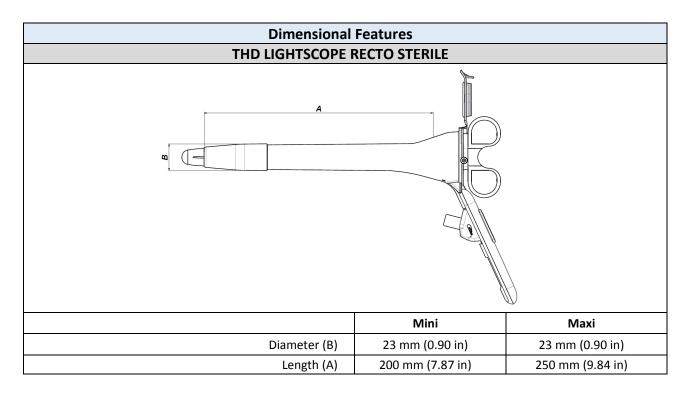

#### <u>Features</u>

- Made of a medical grade Polycarbonate
- Comply with the biocompatibility requirements of the ISO 10993 standard
- Two length available 200 mm and 250 mm (7.87 in and 9.84 in)
- Lens with a 4x magnification
- Available also with disposable insufflator
- Ready to use
- Light (55 g/0.12 pound)
- CE Class Is
- Individually packaged
- Latex Free
- Sterilized by Ethylene Oxide