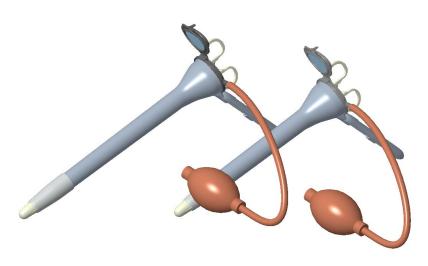

## General Description

The rectoscope THD LightScope integrates in the cap an hand lens. The handle has the housing for use with

the light source THD LED2000 and THD REVOLUTION (light source function).

The THD Light-Scope rectoscope is ready-to-use and it is also available with the blowing pump included in the sales package. THD Light-Scope Recto is available with two lenghts (200mm and 250mm).

#### <u>Features</u>

- Made of a medical grade Polycarbonate
- Comply with the biocompatibility requirements of the ISO 10993 standard
- Two length available 200 mm and 250 mm (7.87 in and 9.84 in)
- Lens with a 4x magnification
- Available also with disposable insufflator
- Ready to use
- Light (55 g/0.12 pound)
- CE Class Is
- Individually packaged
- Latex Free
- Sterilized by Ethylene Oxide

### <u>Advantages</u>

- It doesn't require a preparation before its use
- It delete the risk of cross-contamination
- Sterile Device

| THD LightScope Recto Sterile |     |                                                    |  |
|------------------------------|-----|----------------------------------------------------|--|
| Code                         | Qty | Denomination                                       |  |
| 800120 – 10                  | 10  | THD LightScope Recto Maxi Sterile                  |  |
| 800121 - 10                  | 10  | THD LightScope Recto Mini Sterile                  |  |
| 800122 - 10                  | 10  | THD LightScope Recto Maxi with insufflator Sterile |  |
| 800123 - 10                  | 10  | THD LightScope Recto Mini with insufflator Sterile |  |