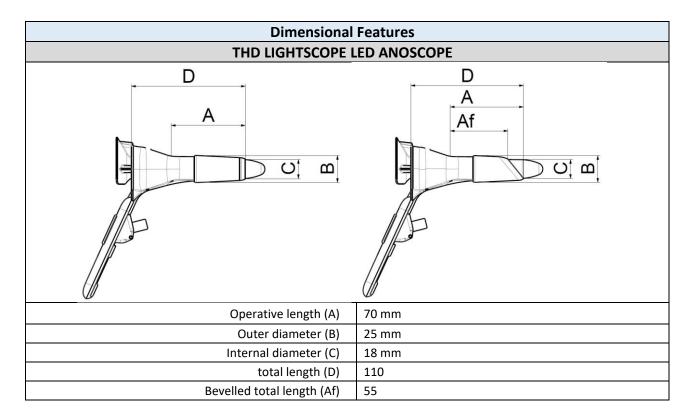

The LightScope LED anoscope is ready to use and does not need for other tools Available with truncated or beveled tip.