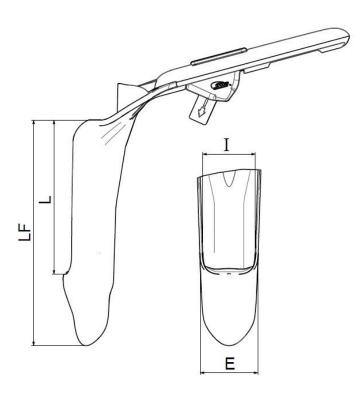

**Technical Data** 

|    | Surgy mini |
|----|------------|
| E  | 27 mm      |
| LF | 122 mm     |
| I  | 23         |
| L  | 85         |

After use, dispose the THD Light-Scope rectoscope like a biological waste according to the local laws.