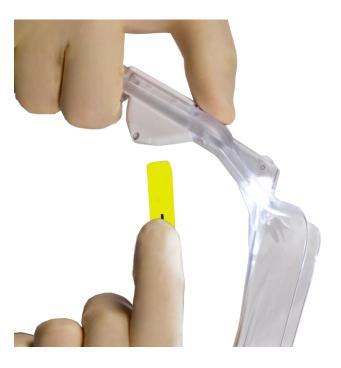

The SURGY LightScope anoscope is ready for use and does not require any other equipment for use.

The light source is activated simply by pulling out a tab.

## Advantages:

- Does not require an additional light source
- Does not require preparation before use
- Eliminates the risk of cross-contamination
- Compact and easy to handle
- Mini-invasive and atraumatic