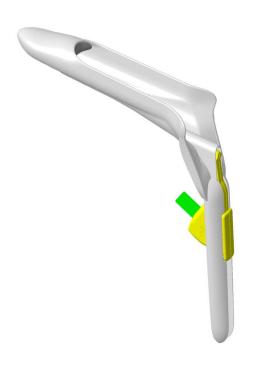

### General description

The SURGY LightScope anoscope combines a practical and lightweight anoscope and a powerful integrated LED light source in one single-use device in order to give you a clear and detailed view of the inspection area.

The SURGY LightScope anoscope is ready for use and does not require any other equipment for use.

The light source is activated simply by pulling out a tab.

#### **Features**

- Made of medical-grade polycarbonate
- Complies with the biocompatibility requirements established by ISO 10993
- Self-light, with a permanent integrated light source
- Atraumatic insertion profile
- Extremely compact
- Ready to use
- Lightweight (40g)
- Class I CE device
- Individually packed
- Latex-free