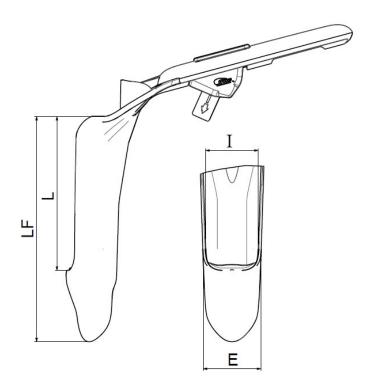

**Technical Data** 

|    | Surgy mini |  |
|----|------------|--|
| E  | 27 mm      |  |
| LF | 122 mm     |  |
| I  | 23         |  |
| L  | 85         |  |

After use, dispose the THD Light-Scope rectoscope like a biological waste according to the local laws.