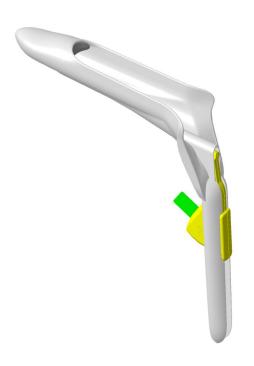

## General description

The SURGY LightScope anoscope combines a practical and lightweight anoscope and a powerful integrated LED light source in one single-use device in order to give you a clear and detailed view of the inspection area.

The SURGY LightScope anoscope is ready for use and does not require any other equipment for use.

The light source is activated simply by pulling out a tab.

### **Features**

- Made of medical-grade polycarbonate
- Complies with the biocompatibility requirements established by ISO 10993
- Self-light, with a permanent integrated light source
- Atraumatic insertion profile
- Extremely compact
- Ready to use
- Lightweight (40g)
- Class I CE device
- Individually packed
- Latex-free