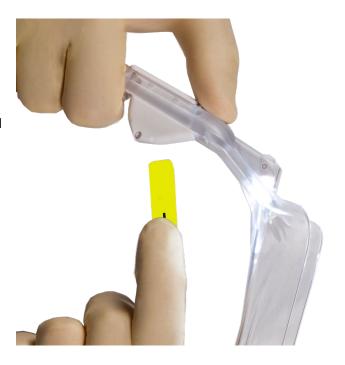

The SURGY LightScope anoscope is ready for use and does not require any other equipment for use.

The light source is activated simply by pulling out a tab.

# Advantages:

- Does not require an additional light source
- Does not require preparation before use
- Eliminates the risk of cross-contamination
- Compact and easy to handle
- Mini-invasive and atraumatic