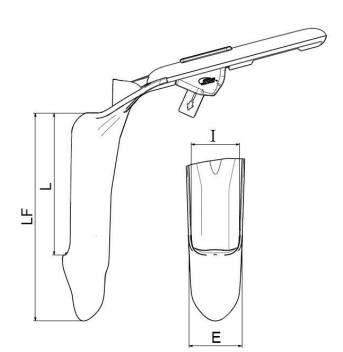

|    | Surgy mini | Surgy Maxi |
|----|------------|------------|
| Е  | 27 mm      | 32 mm      |
| LF | 122 mm     | 122 mm     |
| I  | 23         | 28         |
| L  | 85         | 85         |

After use, dispose THD SURGY LightScope anoscopes Like biological waste according to local laws.