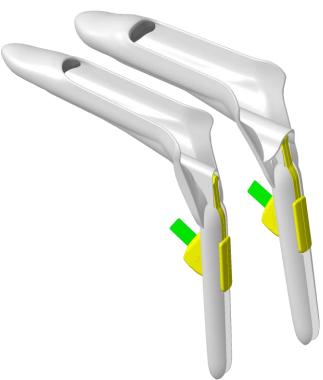

## General description

The SURGY LightScope anoscope combines a practical and lightweight anoscope and a powerful integrated LED light source in one single-use device in order to give you a clear and detailed view of the inspection area.

### **Features**

- Made of medical-grade polycarbonate
- Complies with the biocompatibility requirements established by ISO 10993
- Self-light, with a permanent integrated light source
- Atraumatic insertion profile
- Extremely compact
- Ready to use
- Lightweight (40g)
- Sterilised with Ethylen Oxide
- Class I CE device
- Individually packed
- Latex-free

# Advantages:

- Sterile device
- Does not require an additional light source
- Does not require preparation before use
- Eliminates the risk of cross-contamination
- Compact and easy to handle
- Mini-invasive and atraumatic