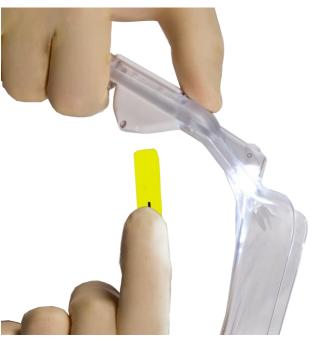

The SURGY LightScope anoscope is ready for use and does not require any other equipment for use.

The light source is activated simply by pulling out a tab.