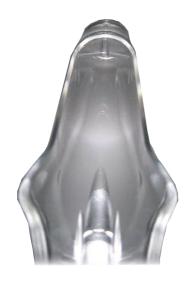

## General description

The SURGY LightScope anoscope combines a practical and lightweight anoscope and a powerful integrated LED light source in one single-use device in order to give you a clear and detailed view of the inspection area.

The SURGY LightScope anoscope is ready for use and does not require any other equipment for use.

The light source is activated simply by pulling out a tab.

### **Features**

- Made of medical-grade polycarbonate
- Complies with the biocompatibility requirements established by ISO 10993
- Self-light, with a permanent integrated light source
- Atraumatic insertion profile
- Extremely compact
- Ready to use
- Lightweight (40g)
- Sterilised with Ethylen Oxide
- Class I CE device
- Individually packed
- Latex-free