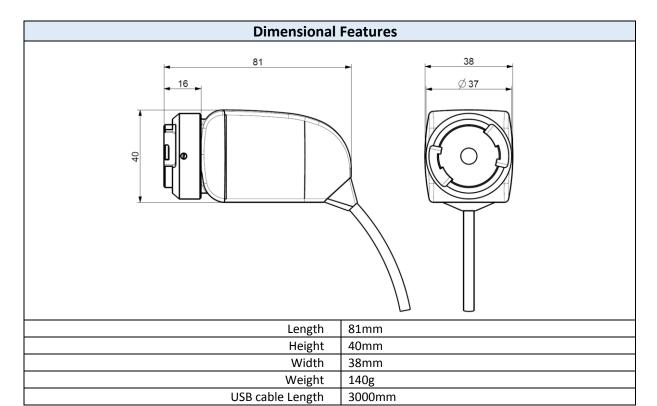

| Functional Features |                    |  |
|---------------------|--------------------|--|
| Sensor Resolution   | 1280x960 pixels    |  |
| Connectivity        | Standard USB (2.0) |  |
| Feed                | Trough USB (2.0)   |  |
| Maximum absorption  | 230mA, 5Vdc        |  |
| Exposition control  | Automatic          |  |
| Gain Control        | Automatic          |  |
| White balance       | Automatic / Manual |  |
| Pic Exposition Time | 40μs ÷ 40ms        |  |
| Video Frame Speed   | 25fps              |  |