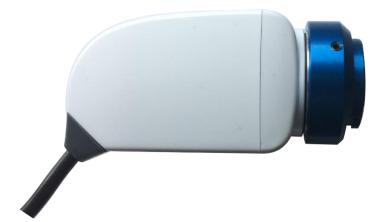

## THD HRA CAMERA 2.0

<u>Use</u>

THD CAMERA 2.0 is an High Resolution USB digital video camera used in combination with THD800191 anoscopy for High Resolution Anoscopy exams.

General description

THD CAMERA 2.0 is used in combination with the disposable device THD Light-scope Procto HRA, THD800191.

With a specific connection ring, the video camera is safely secured to the proctoscope through an assembly which also allows for a quick and easy release, complete with a protective sleeve to avoid contamination of the camera.