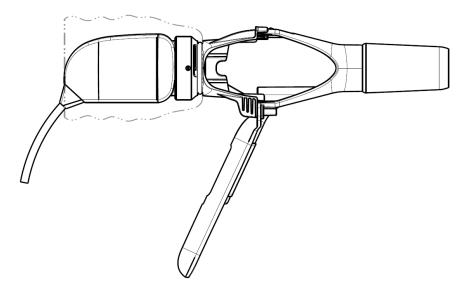

## THD HRA CAMERA 2.0

<u>Use</u>

THD CAMERA 2.0 is an High Resolution USB digital video camera used in combination with THD800191 anoscopy for High Resolution Anoscopy exams.

General description

THD CAMERA 2.0 is used in combination with the disposable device THD Light-scope Procto HRA, THD800191.

With a specific connection ring, the video camera is safely secured to the proctoscope through an assembly which also allows for a quick and easy release, complete with a protective sleeve to avoid contamination of the camera.