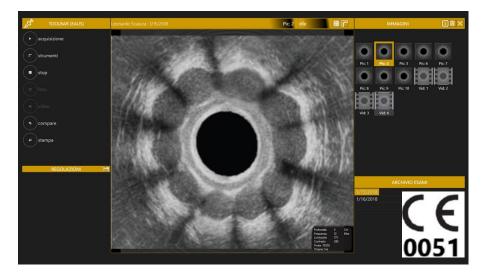

## THD PROCTO SOFTWARE

PROCTOLOGY INTEGRATED SOFTWARE composed of:

- 1) <u>Users management module</u> and related accreditation's passwords for each user it is possible to define the heading to be indicated on the final medical report
- 2) <u>Patient Database module</u> allows the registration of the patient's clinical history as well as pathologies and Final observations at the end of the exam session
- **3)** <u>High Resolution Anocopy module (with the accessory 800227 and 800195)</u> allows the acquisition and registration of high resolution images and videos in real time
- Digital enlargement up 300% of the optical resolution of the acquisition system, it allows the analysis of specific lesions (eg. Dysplasia, etc.)
- Capturing images during the video recording
- Addition of notes, indications and captions on the recorded images
- Comparison of images with the possibility to analyze them at different enlargement levels
- Comparison of videos (also freeze frame)
- 4) <u>Trans-anal Ultrasound module (with the accessory 800179)</u> allows the acquisition and registration in real time of the planar ultrasound (two-dimensional) of the anal canal providing a 360° image, and also static images and videos.
- Addition of notes, distance measurements, angles, areas and captions
- Comparison of images side by side
- Comparison of videos side by side (also freeze frame)