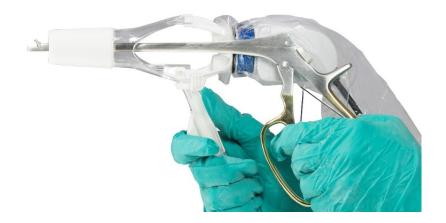

## General description

THD LightScope Procto HRA is a disposable proctoscope complete with an introducer and a video camera connection system, complete with a protective sleeve to avoid camera contamination. When connected to the THD HRA Camera 2.0, the proctoscope allows for performing the High Resolution Anoscopy (HRA) examination.

The handle has an integrated LED light-source. The surface finishing and the white-coloured terminal cone of the proctoscope provide a good light diffusion allowing for **an optimal visibility**.

The seamless contact between the introducer and the terminal cone provides for an **atraumatic clinical use** of the proctoscope.

The laterally curved introducer allows insertion and removal of the introducer itself without the need to remove the camera. The transparent tip of the introducer allows you to see the structures of the anal canal during the introduction of the anoscope.

The wide lateral windows permit the access to the inside tip of the proctoscope without the need to remove the video camera. Thus, it is possible to insert surgical instruments under direct magnified visualization. The video camera connector adapter has a quick-release hook system and it is equipped with a sleeve and a lens to protect the video camera from potential contamination.