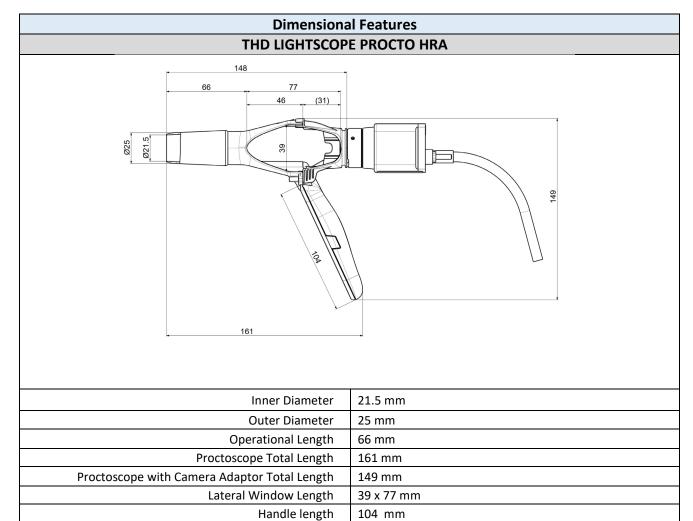

## General description

THD LightScope Procto HRA is a disposable proctoscope complete with an introducer and a video camera connection system, complete with a protective sleeve to avoid camera contamination. When connected to the THD HRA Camera 2.0, the proctoscope allows for performing the High Resolution Anoscopy (HRA) examination.

The handle has an integrated LED light-source. The surface finishing and the white-coloured terminal cone of the proctoscope provide a good light diffusion allowing for **an optimal visibility**.

The seamless contact between the introducer and the terminal cone provides for an **atraumatic clinical use** of the proctoscope.

The laterally curved introducer allows insertion and removal of the introducer itself without the need to remove the camera. The transparent tip of the introducer allows you to see the structures of the anal canal during the introduction of the anoscope.

The wide lateral windows permit the access to the inside tip of the proctoscope without the need to remove the video camera. Thus, it is possible to insert surgical instruments under direct magnified visualization. The video camera connector adapter has a quick-release hook system and it is equipped with a sleeve and a lens to protect the video camera from potential contamination.