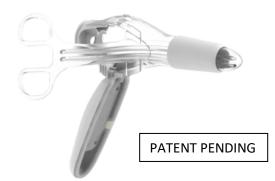

## General description

THD LightScope Procto HRA is a disposable proctoscope complete with an introducer and a video camera connection system, complete with a protective sleeve to avoid camera contamination. When connected to the THD HRA Camera 2.0, the proctoscope allows for performing the High Resolution Anoscopy (HRA) examination.

The handle has an integrated LED light-source. The surface finishing and the white-coloured terminal cone of the proctoscope provide a good light diffusion allowing for **an optimal visibility**.

The seamless contact between the introducer and the terminal cone provides for an **atraumatic clinical use** of the proctoscope.

The laterally curved introducer allows insertion and removal of the introducer itself without the need to remove the camera. The transparent tip of the introducer allows you to see the structures of the anal canal during the introduction of the anoscope.

The wide lateral windows permit the access to the inside tip of the proctoscope without the need to remove the video camera. Thus, it is possible to insert surgical instruments under direct magnified visualization. The video camera connector adapter has a quick-release hook system and it is equipped with a sleeve and a lens to protect the video camera from potential contamination.